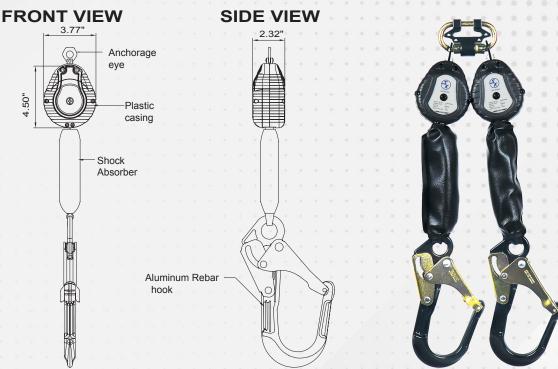

## 6' DUAL WEBBED SELF-RETRACTING LIFELINE WITH REBAR HOOK

## Part Number: ELE06(D)-SKREBAR

Our **Joey Lightweight**<sup>™</sup> line of self-retractable lifelines are ideal for rugged individual applications. They are compact, lightweight, and are the worker's choice for either single or twin retractables.

## Tested as per ANSI Z359.14-2014 CLASS A

| SPECIFICATIONS       |                                                                                                                                                                                                                                                                         |
|----------------------|-------------------------------------------------------------------------------------------------------------------------------------------------------------------------------------------------------------------------------------------------------------------------|
| Design               | <ul> <li>Lightest available SRL in its range/class</li> <li>Robust and durable plastic casing</li> <li>Technora webbing with energy absorber</li> <li>Aluminum rebar hook at attachment end</li> <li>Quarter-turn locking steel carabiner (P169-SK) included</li> </ul> |
| Length               | ▶ 6 ft. (Maximum)                                                                                                                                                                                                                                                       |
| Webbing              | <ul> <li>Material: Technora webbing 13/16"</li> <li>Minimum breaking strength: 4,500 lbs.</li> </ul>                                                                                                                                                                    |
| Weight               | ▶ 5.94 lbs. ± 0.02 lbs.                                                                                                                                                                                                                                                 |
| Applicable Standards | Meets or exceeds ANSI Z359.14-2014 CLASS A                                                                                                                                                                                                                              |